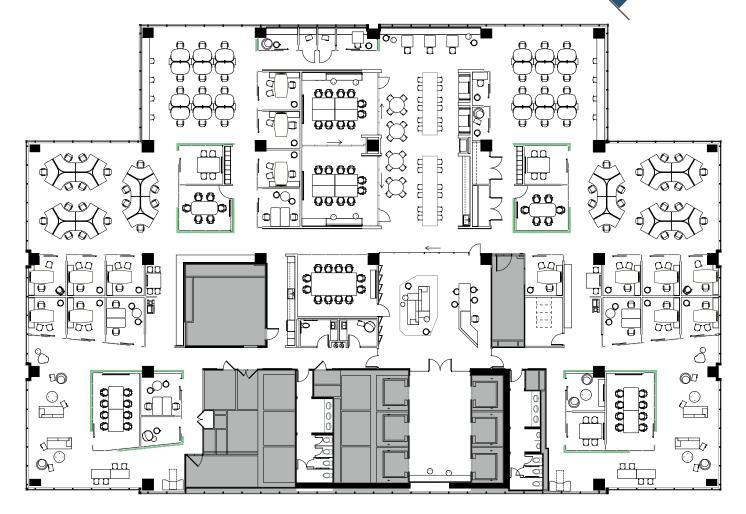

Dig Block Video

### Big Block Big Opportunity

「東憲



### Six Floors Available

#### 118,000 RSF

#### Leasing Opportunity



Prime Nicollet

Mall location



Private terrace on

7th floor



0

Lobby signage

#### 7th Floor Private Terrace





### **Typical Plan**



Unique side-core floorplate ideal for single floor user



#### LOBBY SIGNAGE OPPORTUNITY

#### TRAINING AND CONFERENCE ROOM











**ADJACENT WESTIN HOTEL** 

### FEATURING

- Newly renovated Class A amenities
- Panoramic views of Downtown Minneapolis
- Expansive 2-story retail atrium
- Underground parking and bike storage



BIKE STORAGE



## **TENANT AMENITIES**

FROM LRT

5



Proudly leased by



# CONTACTS

Brent Robertson

brent.robertson@jll.com +1 612 217 5132

Jon Dahl MANAGING DIRECTOR jon.dahl@jll.com +1 612 217 5130

Andrea Leon VICE PRESIDENT andrea.leon@jll.com +1 612 217 5142